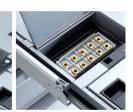

### Level 3 Security

Access control by compartment

## LPC - LISTA Parts Control

Electronically controlled access to specific individual drawer compartments.

Available for sizes: 36×36E (717×725 mm)