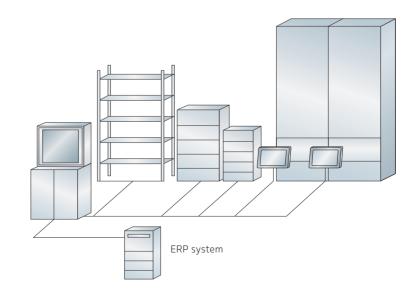

# The open system (ERP-capable)

LEC products with communication protocol can be interfaced with higherlevel systems such as stock management software or ERP systems. This ensures that the LEC system can be easily integrated into the existing IT environment. All management can be done through most common ERP systems (SAP, Navision, Baan, Oracle etc.). The access systems are compatible with other LISTA products, and can be perfectly integrated into an existing inventory system.