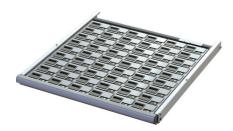

## Level 2 Security

Access control at the level of the drawer

## LDC - LISTA Drawer Control

Electronically controlled access to specific individual drawers.

Available for sizes: 36×36E (717×725 mm) 54×36E (1023×725 mm)