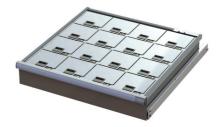

#### Level 1 Security

Access control at the level of the cabinet

#### LCC - LISTA Cabinet Control

Electronically controlled access to the entire cabinet.

Available for sizes: 36×36E (717×725 mm) 54×36E (1023×725mm)