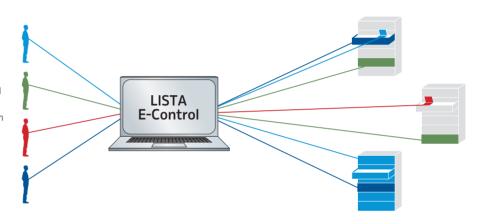

#### Access control as a stand-alone solution

LISTA E-Control is totally user friendly and offers all basic functions for secure access control. All users have their own password which is used to provide access to a defined group of areas of competence, depending on their level of responsibility. All handling, receipt and issue movements are recorded and can be tracked at any time.

#### The autonomous system

LEC products with LISTA E-Control software provide an overall package to enable easy access and materials management. The system grants, controls and logs access to the storage items and thus prevents material shrinkage. It monitors the inventory and issues a message whenever an item is running out.