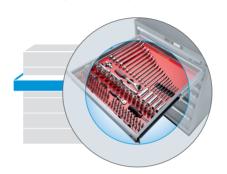

#### Level 1 Security

Access control at the level of the cabinet

#### LCC - LISTA Cabinet Control

Electronically controlled access to the entire cabinet.

Available for sizes: 36×36E (717×725 mm) 54×36E (1023×725mm)