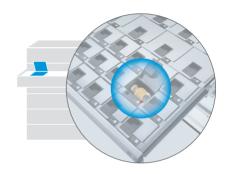

### Level 3 Security

Access control by compartment

## LPC - LISTA Parts Control

Electronically controlled access to specific individual drawer compartments.

Available for sizes: 36×36E (717×725 mm)