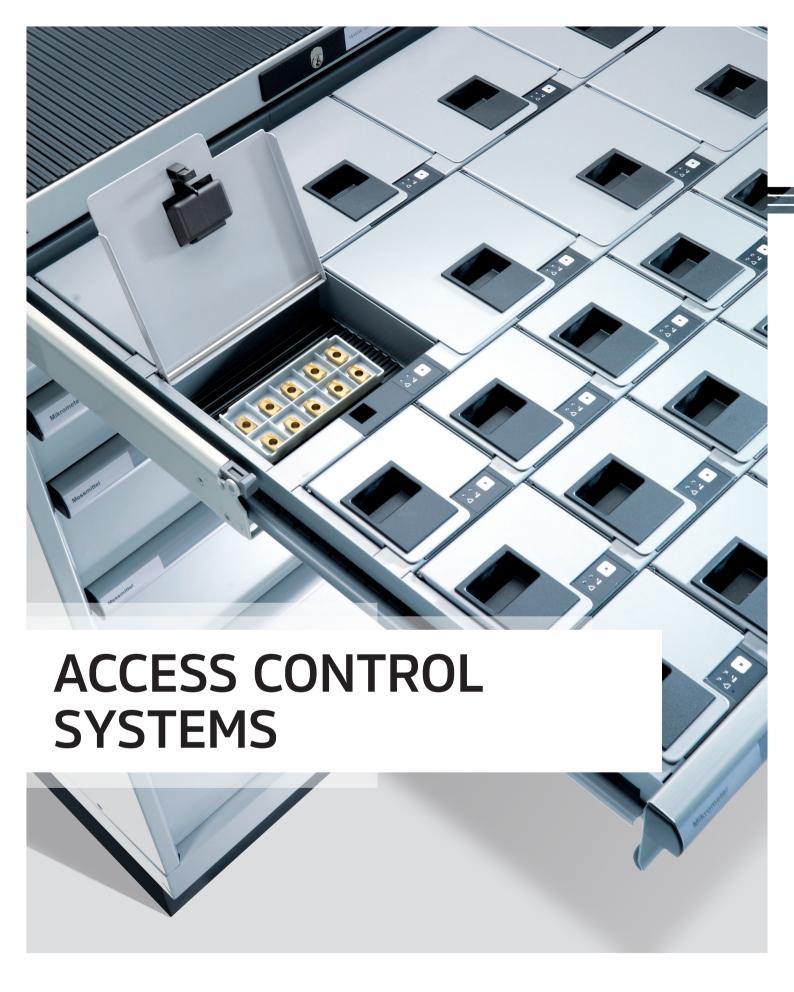

# ELECTRONIC ACCESS CONTROL FOR ADDED SECURITY

Where different levels of security and access rights are crucial; LISTA's variety of access control systems offer the perfect solution. Stock access can be granted to an entire cabinet or limited to an individual drawer of even an individual compartment. Special control system software allows for multiple access levels within the same cabinet. Each system is used exactly where it is really needed.

### Level 3 Security

Access control by compartment

## LPC - LISTA Parts Control

Electronically controlled access to specific individual drawer compartments.

Available for sizes: 36×36E (717×725 mm)