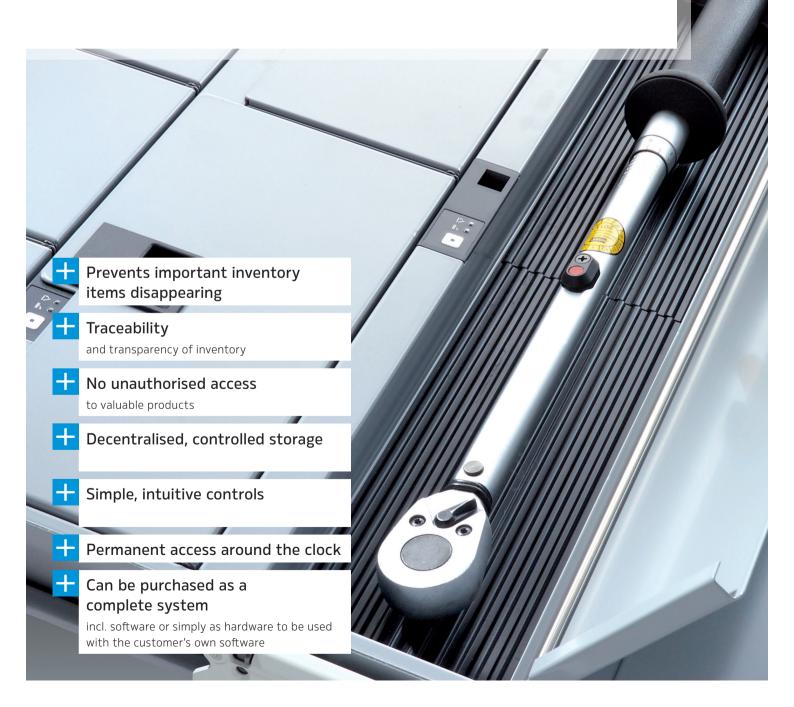

# ELECTRONIC ACCESS CONTROL FOR ADDED SECURITY

Where different levels of security and access rights are crucial; LISTA's variety of access control systems offer the perfect solution. Stock access can be granted to an entire cabinet or limited to an individual drawer of even an individual compartment. Special control system software allows for multiple access levels within the same cabinet. Each system is used exactly where it is really needed.

#### Access control as a stand-alone solution

LISTA E-Control is totally user friendly and offers all basic functions for secure access control. All users have their own password which is used to provide access to a defined group of areas of competence, depending on their level of responsibility. All handling, receipt and issue movements are recorded and can be tracked at any time.

#### The autonomous system

LEC products with LISTA E-Control software provide an overall package to enable easy access and materials management. The system grants, controls and logs access to the storage items and thus prevents material shrinkage. It monitors the inventory and issues a message whenever an item is running out.