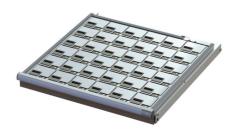

## Level 2 Security

Access control at the level of the drawer

## LDC - LISTA Drawer Control

Electronically controlled access to specific individual drawers.

Available for sizes: 36×36E (717×725 mm) 54×36E (1023×725 mm)