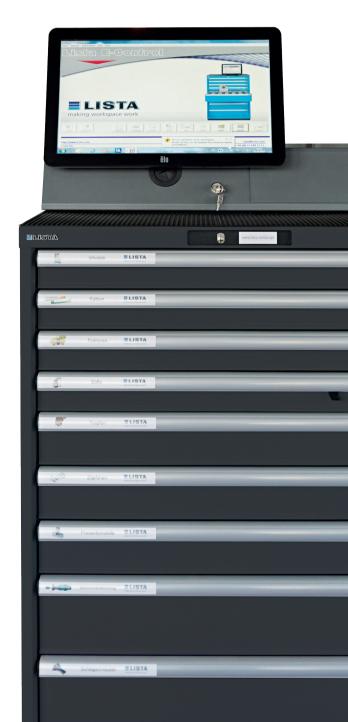

#### LCC - LISTA Cabinet Control

Electronically controlled access to the entire cabinet.

Available for sizes: 36×36E (717×725 mm) 54×36E (1023×725mm)

#### LISTA E-Control

#### Access control as a stand-alone solution

LISTA E-Control is totally user friendly and offers all basic functions for secure access control. All users have their own password which is used to provide access to a defined group of areas of competence, depending on their level of responsibility. All handling, receipt and issue movements are recorded and can be tracked at any time.